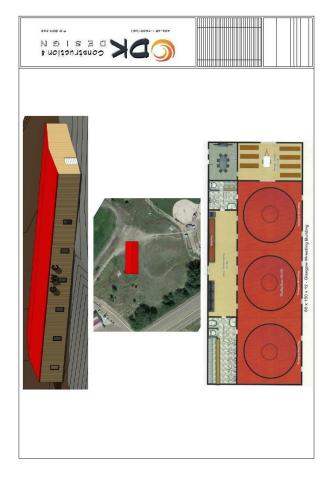

# **GOAL:**

To build an elite practice facility to be owned and operated by The Glasgow Wrestling Club. Our Glasgow Wrestling Club will utilize the facility for all of our practices, meetings, and off-season camps. The Glasgow High School and Glasgow Middle School teams will also have the option to practice at the facility once it is completed.